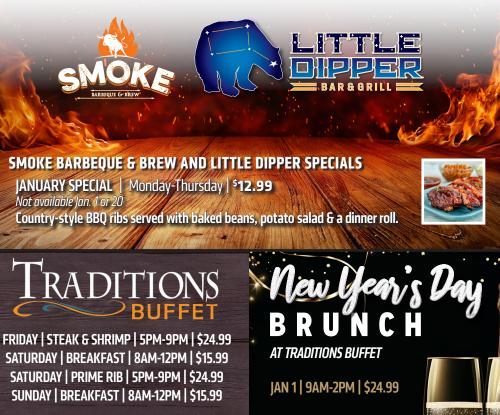

# New Year's Day

#### **JANUARY 1 | 2PM-7PM | MAHNOMEN & BAGLEY**

Earn one entry for every 25 slot/tier points on New Year's Day. Drawings begin at 2PM with a winner every half hour. Unclaimed prizes roll over to the next drawing. The final drawing at 7PM continues until a winner is present.