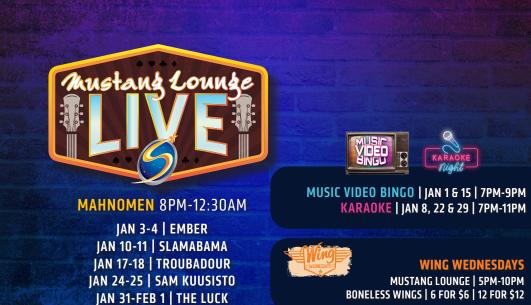

SUN | 12PM-10PM MON & THU | 4PM-10PM FRI | 4PM-12AM SAT | 12PM-12AM TUE & WED | CLOSED **ORION'S BAR HOURS** SUN-THU | 11AM-10PM FRI & SAT | 11AM-1AM

**MAHNOMEN & BAGLEY** LITTLE DIPPER, SMOKE, MUSTANG LOUNGE & ORION'S