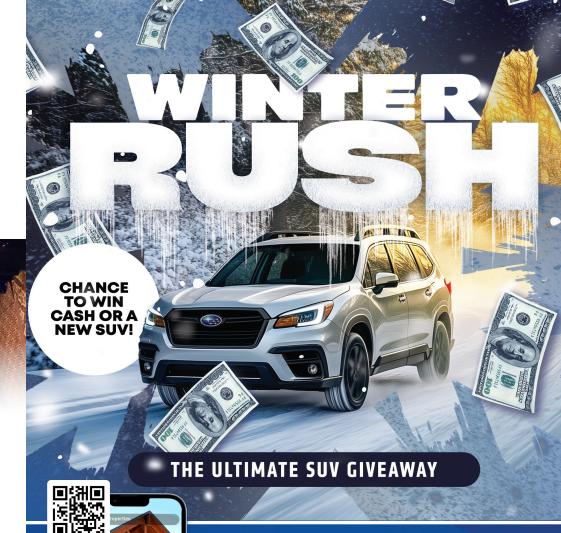

#### THE CEITHALE SOV GIVEAWAI

# SUNDAYS IN JANUARY | 5PM-8PM MAHNOMEN & BAGLEY

Winter flurries and ice are no problem from the driver's seat of a new SUV.

You could drive one home at the end of January. Receive one entry for every

25 slot/tier points earned from January 1-January 26.

#### HOURLY CASH DRAWINGS | WIN UP TO \$2,000 JAN 5, 12 & 19 | 5PM-8PM

#### **GRAND PRIZE DRAWING | NEW SUV**

JAN 26 | 8PM

#### **BONUS ENTRIES**

Players earn double entries on Tuesdays and Thursdays in January during the promotion.

\*See rules brochure for complete deta